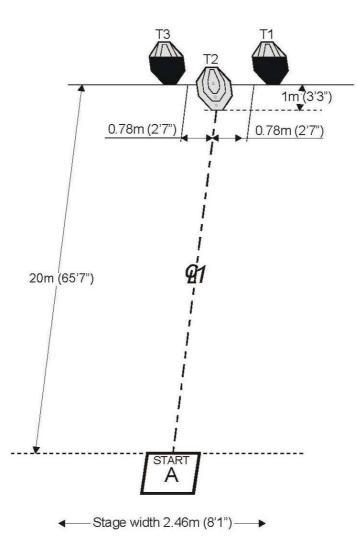

| Type of Course:             | Short Course                                                                       |
|-----------------------------|------------------------------------------------------------------------------------|
| Targets (type & number):    | 3 IPSC Targets                                                                     |
| No. of rounds to be scored: | 6                                                                                  |
| Maximum points:             | 30                                                                                 |
| Start position:             | Standing relaxed in area 'A', facing downrange with both hands relaxed by sides.   |
| Handgun ready condition:    | Handgun loaded and holstered.                                                      |
| Procedure:                  | After the audible start signal engage targets from within the designated area 'A'. |
| Setup Notes:                | Set IPSC Targets to 1.52m (5') to the top of the targets.                          |
|                             | Area 'A' is 0.92m (3') by 0.92m (3').                                              |
|                             | Hard cover on IPSC Targets T1 and T3 cover from notch to notch,                    |
|                             | as shown.                                                                          |