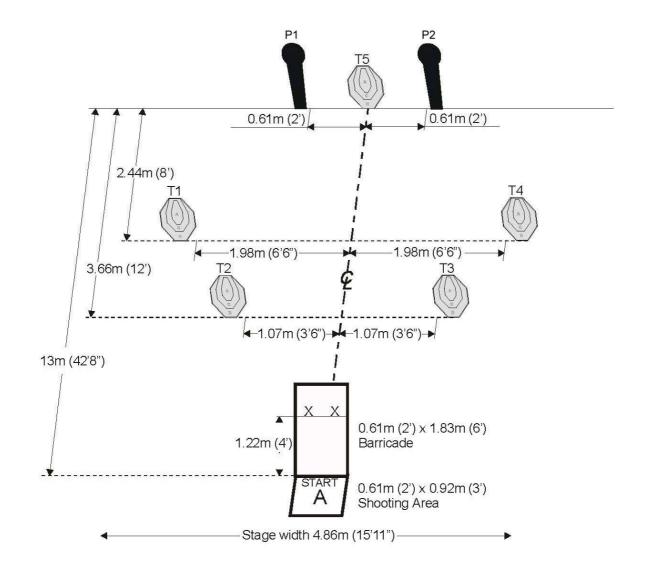

| Turne of Courses            | Chart Course                                                                                                                                                                                                                                       |
|-----------------------------|----------------------------------------------------------------------------------------------------------------------------------------------------------------------------------------------------------------------------------------------------|
| Type of Course:             | Short Course                                                                                                                                                                                                                                       |
| Targets (type & number):    | 5 IPSC Targets, 2 IPSC Popper                                                                                                                                                                                                                      |
| No. of rounds to be scored: | 12                                                                                                                                                                                                                                                 |
| Maximum points:             | 60                                                                                                                                                                                                                                                 |
| Start position:             | Standing at center of the barricade in area 'A' with palms flat on barricade covering the 'X'-marks.                                                                                                                                               |
| Handgun ready condition:    | Handgun loaded and holstered.                                                                                                                                                                                                                      |
| Procedure:                  | After the audible start signal engage alternatively IPSC Targets T1<br>and T2 from the left side of the barricade or IPSC Targets T3 and<br>T4 from the right side of the barricade.<br>Then make a mandatory reload and alternatively engage IPSC |
|                             | Targets T3 and T4 from the right side of the barricade or IPSC<br>Targets T1 and T2 from the left side of the barricade.<br>IPSC Target T5, IPSC Popper P1 and P2 may be shot from either<br>side of the barricade.                                |
|                             | All targets must be engaged for within the designated area 'A'.                                                                                                                                                                                    |
| Setup Notes:                | Air targets must be engaged for within the designated area 'A'.<br>Set IPSC Targets to 1.52m (5') to the top of the targets.<br>Area 'A' is 0.61m (2') by 0.92m (3').<br>'X'-marks are placed 0.15m (6") inside each edge of the barricade.        |